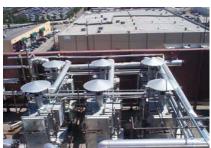

Scope: 62,000 sq. ft. Laboratory / Research

7,000 sq. ft. Animal Holding 4,500 sq. ft. Administration

The mechanical systems are designed for variable air volume controlled by the fume hoods' space differential pressure. The animal holding area is served by redundant, dedicated HVAC systems with individual terminal units for each holding room. All-electronic control systems are utilized in the animal holding area and for the fume hoods.