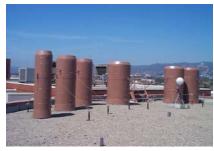

Scope: 62,000 sq. ft. Laboratory / Research

7,000 sq. ft. Animal Holding 4,500 sq. ft. Administration

The mechanical systems are designed for variable air volume controlled by the fume hoods' space differential pressure. The animal holding area is served by redundant, dedicated HVAC systems with individual terminal units for each holding room. All-electronic control systems are utilized in the animal holding area and for the fume hoods.