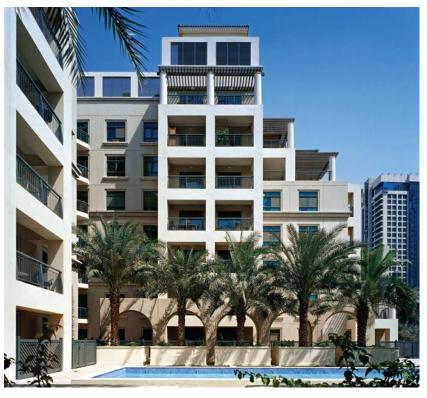

## The Greens Plot No. 27 Dubai, UAE

Client: Emaar Properties

Dubai, UAE

**Scope:** 4 low-rise buildings

This project is part of a residential community development being carried out by Emaar Properties in the proximity of the Emirates Golf Club. The developer designed The Greens, Dubai as groups of four low-rise buildings to offer views of the community, marina and Emirates Golf Course.

The buildings are positioned to surround communal courtyards, with beautiful gardens, swimming pools, gyms and barbeque areas for residents to use. The concept of grouping the buildings between the facilities promotes the idea of a community which is also promoted through the low-rise design.